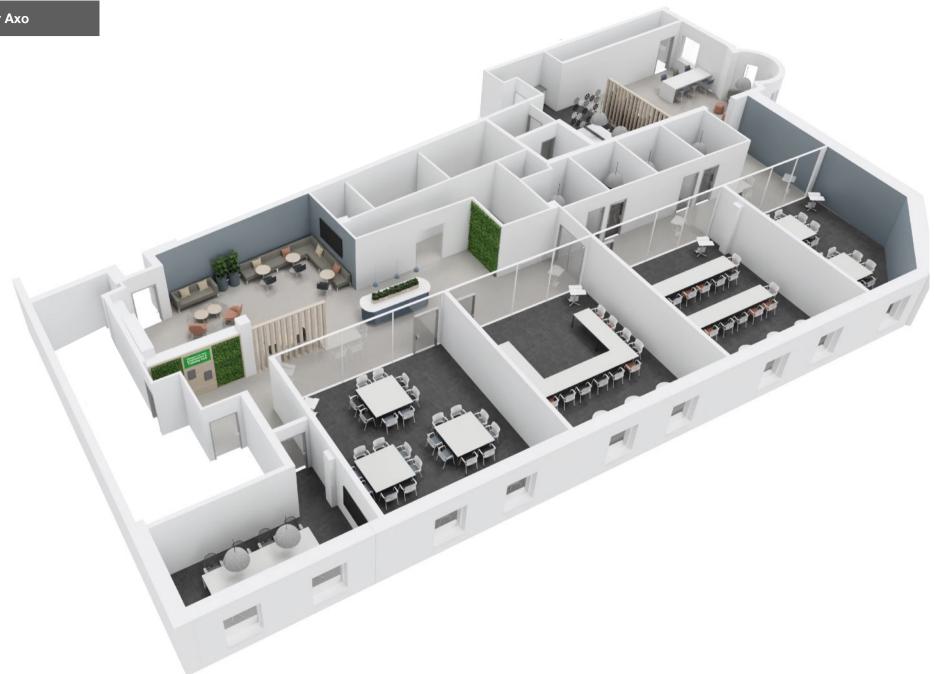

## **Training Hub**

Final Design Document

Camira Phoenix Blizzard
Camira Craggan Flax CRA21
Kvadrat Clara 2 248

4. Kvadrat Melange Nap 791

5.Buzzispace TRCS Light Blue

6. Camira Synergy LDS74

7. Kvadrat Melange Nap 111

8. Light Ash

9. Kvadrat Remix 733

10. Kvadrat Remix 873

11. Kvadrat Remix 452

12. Foothill Moss Mid Green