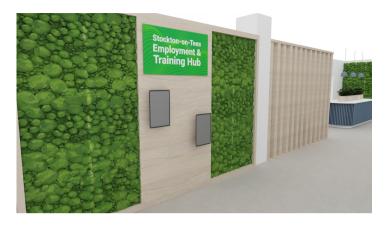

## GF Storage

Stockton logo/signage

Egger Champagne Hard Maple H3860 ST9. To match the

Innerspace NatureMoss Foothill - Mid Green

Workpattern