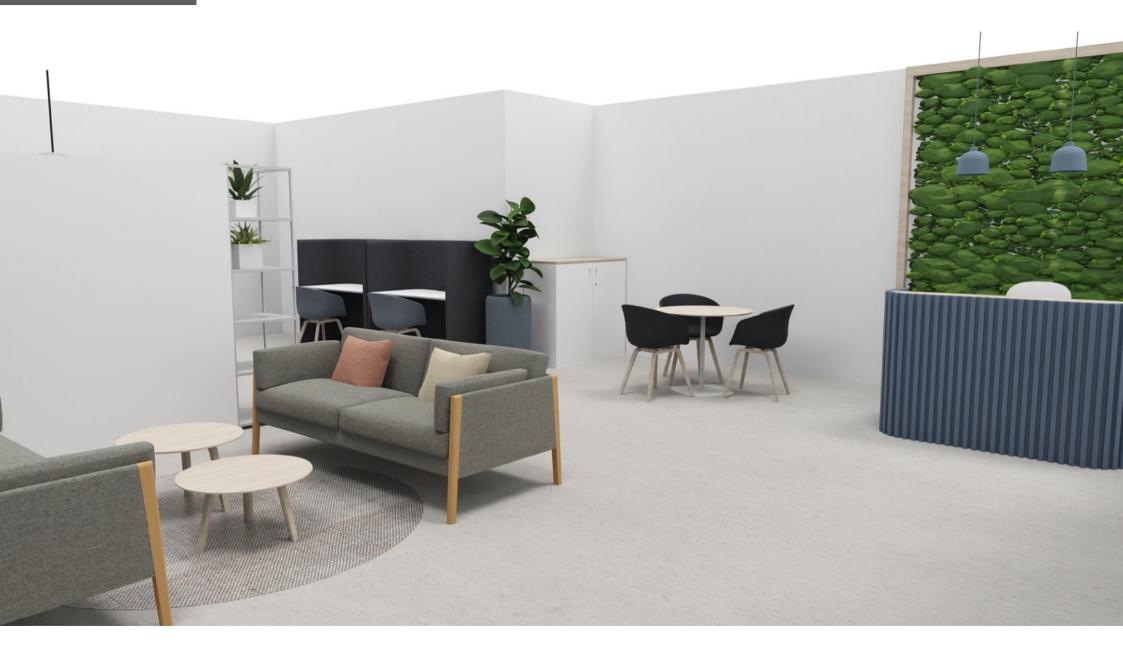

## **GF Reception Desk**

## GF Storage

Stockton logo/signage

Egger Champagne Hard Maple H3860 ST9. To match the

Innerspace NatureMoss Foothill - Mid Green

Workpattern