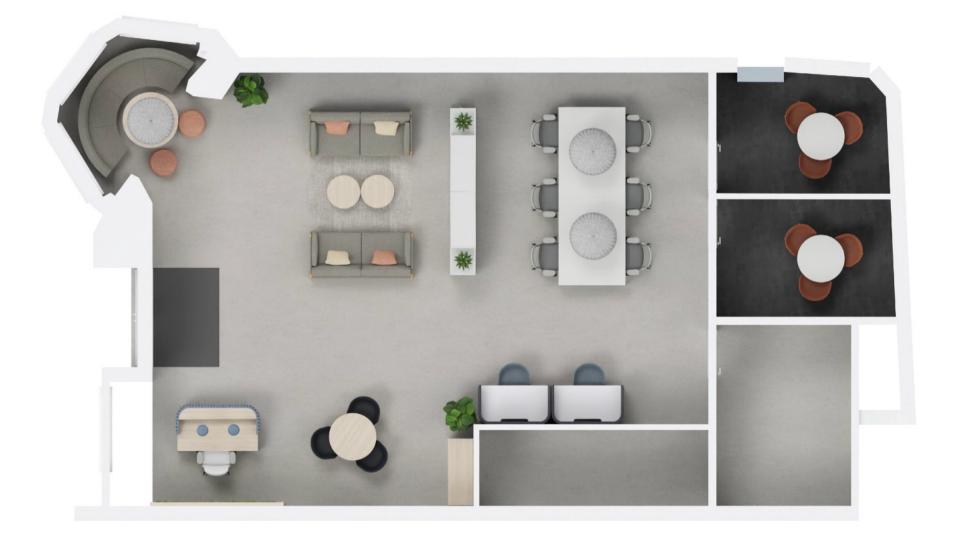

## **GF Reception Desk**

## GF Storage

Stockton logo/signage

Egger Champagne Hard Maple H3860 ST9. To match the

Innerspace NatureMoss Foothill - Mid Green

Workpattern