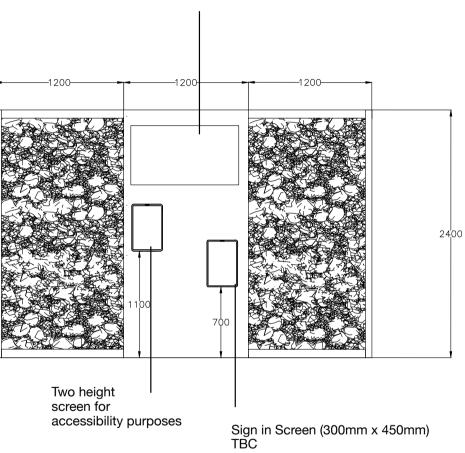

## GF Storage

Stockton logo/signage

Egger Champagne Hard Maple H3860 ST9. To match the

Innerspace NatureMoss Foothill - Mid Green

Workpattern