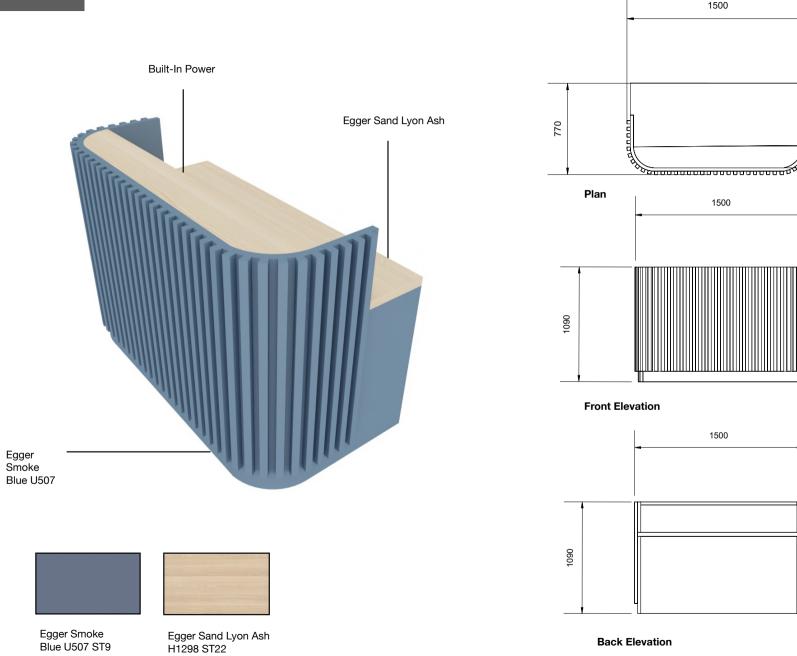

## **GF Reception Desk**

## GF Storage

Stockton logo/signage

Egger Champagne Hard Maple H3860 ST9. To match the

Innerspace NatureMoss Foothill - Mid Green

Workpattern