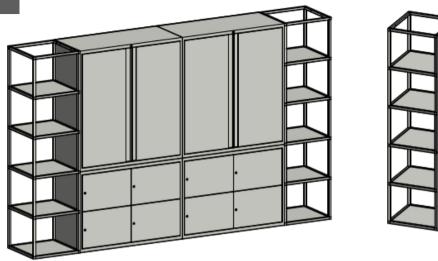

## GF Storage

Stockton logo/signage

Egger Champagne Hard Maple H3860 ST9. To match the

Innerspace NatureMoss Foothill - Mid Green

Workpattern