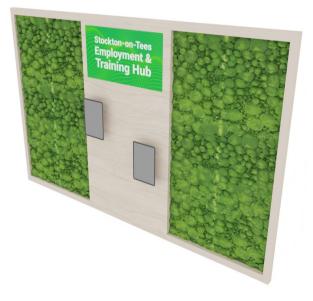

## GF Storage

Stockton logo/signage

Egger Champagne Hard Maple H3860 ST9. To match the

Innerspace NatureMoss Foothill - Mid Green

Workpattern