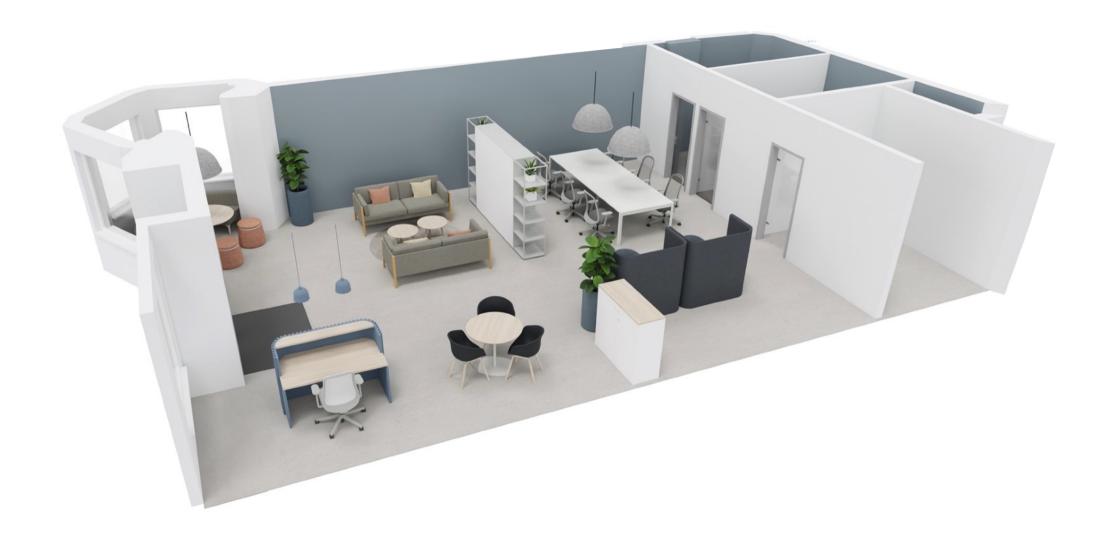

## **GF Reception Desk**

## GF Storage

Stockton logo/signage

Egger Champagne Hard Maple H3860 ST9. To match the

Innerspace NatureMoss Foothill - Mid Green

Workpattern