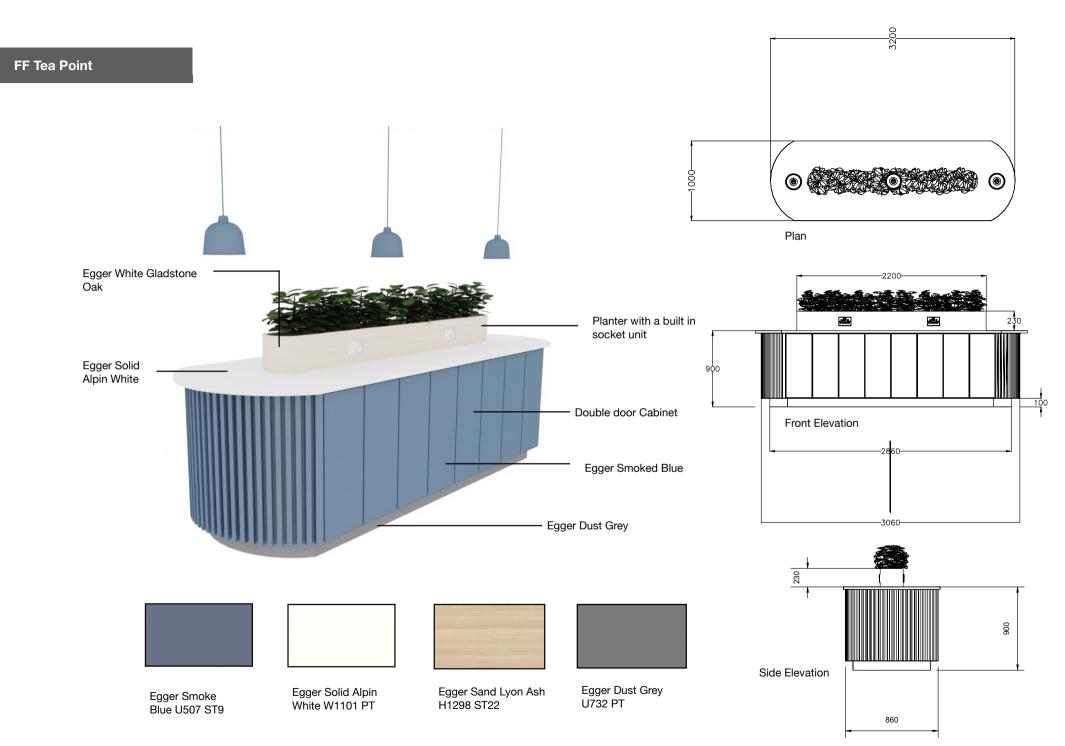

Stockton Council

## **Training Hub**

Final Design Document











































Camira Phoenix Blizzard
Camira Craggan Flax CRA21
Kvadrat Clara 2 248

4. Kvadrat Melange Nap 791

5.Buzzispace TRCS Light Blue

6. Camira Synergy LDS74

7. Kvadrat Melange Nap 111

8. Light Ash

9. Kvadrat Remix 733

10. Kvadrat Remix 873

11. Kvadrat Remix 452

12. Foothill Moss Mid Green





## **GF Reception Desk**





## GF Storage















Stockton logo/signage



Egger Champagne Hard Maple H3860 ST9. To match the



Innerspace NatureMoss Foothill - Mid Green





Workpattern



## **Contact Us**

Tel: 0191 232 7929

www.workpattern.co.uk

Workpattern, Brandling Street, Gateshead, NE8 2BA







Paul Glaister ealer Principle

Balin Wheetman



Helen Henshav Sales Administra



Hannah Naylor-Skeats Designer & Living Office Specialist



Stephen Hodge Designer & iving Office Specialist