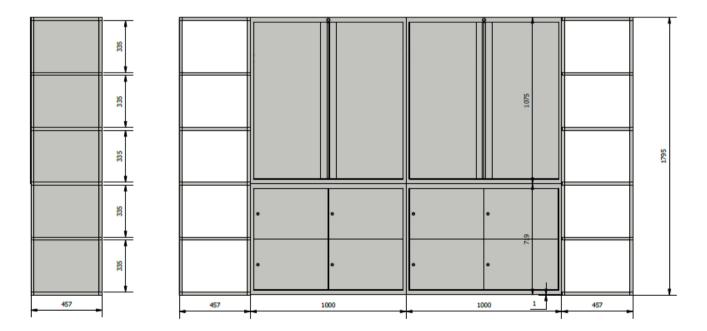

## GF Storage

Stockton logo/signage

Egger Champagne Hard Maple H3860 ST9. To match the

Innerspace NatureMoss Foothill - Mid Green

Workpattern